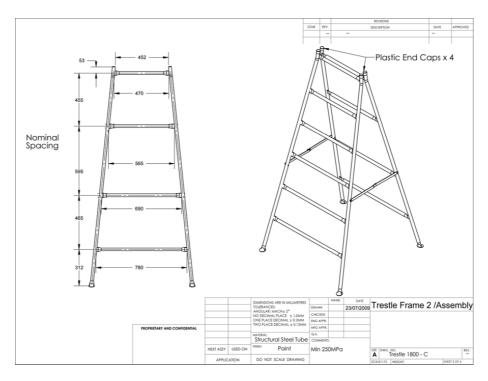

## **CERTIFICATE**

Date: 18 November 2011

Client: Wallboard Tool Company Pty Ltd

30 Leda Drive

West Burleigh, QLD 4219

Attention: Mr Jim Swain, Sales Manager

**Project:** Prefabricated Steel Trestle — 1800 mm working height

Reference: Dwg. No. Trestle 1800 – C Rev: 0 Sheet 2 of 4

I certify that the trestle shown on this drawing as illustrated below has been tested in accordance with AS/NZS 1576.5:1995, Appendices A and B and complies with the requirement for light duty loading of 2.2 kN per bay as specified by AS/NZS 1576.1:2010, Clause 2.5.3.1.2 (a).